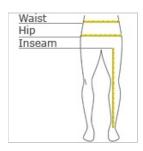

## HOW TO MEASURE

WAIST

Measure around the smallest part of the natural waist.

HIPS

With feet together, measure around the fullest part of hips, keep tape horizontal.

INSEAM

Measure a similar style pant that fits well and is the desired length. Measure from the crotch seam to the hem.